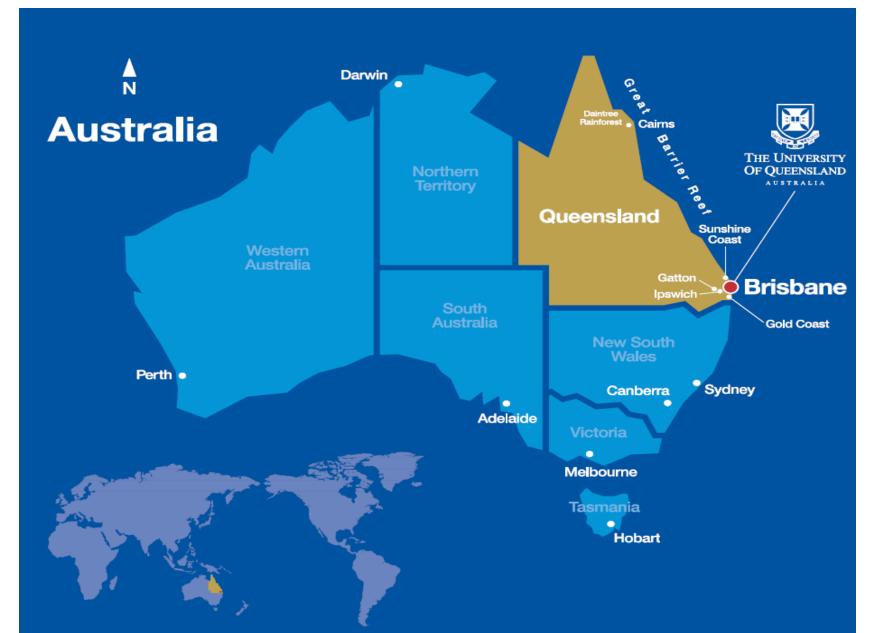

# Where is UQ?

AUSTRALIA

- Home to 2 million residents
- Inner-city beach, cultural centres, museums, art galleries, mall, world-class international airport, and a multitude of shopping and recreation precincts
- Gateway to the Gold and Sunshine Coasts, tropical islands, theme parks, Great Barrier Reef, Daintree Rainforest, Outback, golden beaches, and endless tourist attractions and recreational facilities
- 243 days of sunshine throughout the year
- Vibrant, multicultural, international city